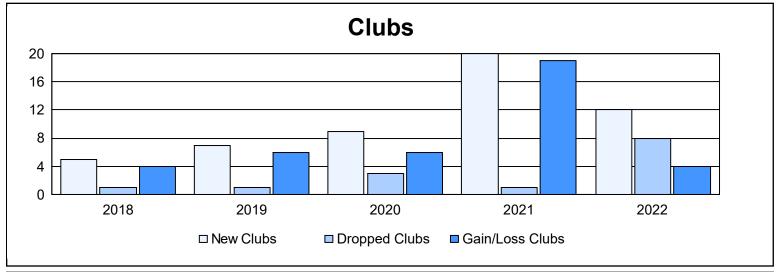

District M 1 As of June 2022 Cumulative

| Year      | New<br>Clubs | Dropped<br>Clubs | Gain/<br>Loss<br>Clubs | New<br>Members | Charter<br>Members | Reinstate<br>Members | Transfer<br>Members | Total<br>Member<br>Added | Total<br>Members<br>Dropped | Gain/<br>Loss<br>Members |
|-----------|--------------|------------------|------------------------|----------------|--------------------|----------------------|---------------------|--------------------------|-----------------------------|--------------------------|
| 2017-2018 | 5            | 1                | 4                      | 281            | 134                | 12                   | 2                   | 429                      | 289                         | 140                      |
| 2018-2019 | 7            | 1                | 6                      | 188            | 166                | 3                    | 5                   | 362                      | 356                         | 6                        |
| 2019-2020 | 9            | 3                | 6                      | 146            | 197                | 28                   | 3                   | 374                      | 338                         | 36                       |
| 2020-2021 | 20           | 1                | 19                     | 283            | 394                | 32                   | 0                   | 709                      | 437                         | 272                      |
| 2021-2022 | 12           | 8                | 4                      | 324            | 330                | 30                   | 9                   | 693                      | 663                         | 30                       |
| Average   | 11           | 3                | 8                      | 244            | 244                | 21                   | 4                   | 513                      | 417                         | 97                       |