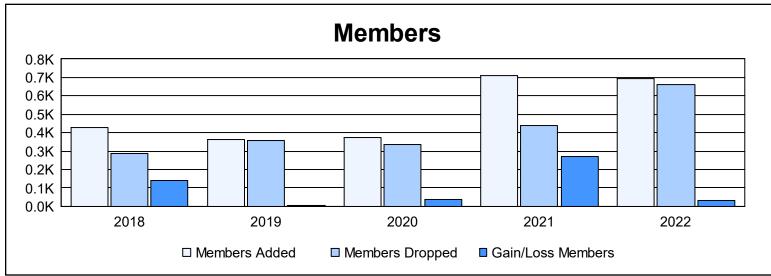

District M 1 As of June 2022 Cumulative

| Year      | New<br>Clubs | Dropped<br>Clubs | Gain/<br>Loss<br>Clubs | New<br>Members | Charter<br>Members | Reinstate<br>Members | Transfer<br>Members | Total<br>Member<br>Added | Total<br>Members<br>Dropped | Gain/<br>Loss<br>Members |
|-----------|--------------|------------------|------------------------|----------------|--------------------|----------------------|---------------------|--------------------------|-----------------------------|--------------------------|
| 2017-2018 | 5            | 1                | 4                      | 281            | 134                | 12                   | 2                   | 429                      | 289                         | 140                      |
| 2018-2019 | 7            | 1                | 6                      | 188            | 166                | 3                    | 5                   | 362                      | 356                         | 6                        |
| 2019-2020 | 9            | 3                | 6                      | 146            | 197                | 28                   | 3                   | 374                      | 338                         | 36                       |
| 2020-2021 | 20           | 1                | 19                     | 283            | 394                | 32                   | 0                   | 709                      | 437                         | 272                      |
| 2021-2022 | 12           | 8                | 4                      | 324            | 330                | 30                   | 9                   | 693                      | 663                         | 30                       |
| Average   | 11           | 3                | 8                      | 244            | 244                | 21                   | 4                   | 513                      | 417                         | 97                       |